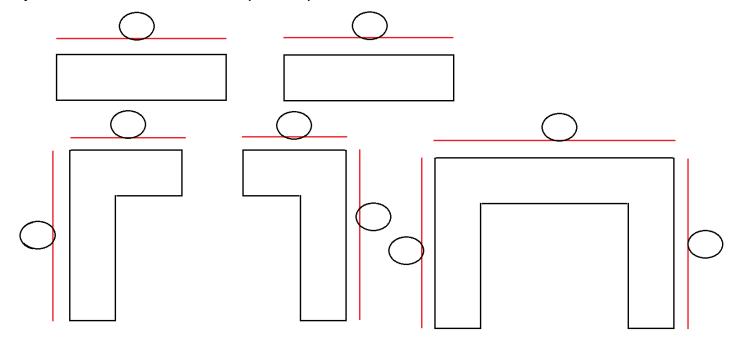

Below are some examples of counter top shapes. Please select the ones that fit your counter tops the closest and place your measurements in the bubbles.

Please measure along the wall or backsplash.

For estimate purposes, you can round to the nearest inch.